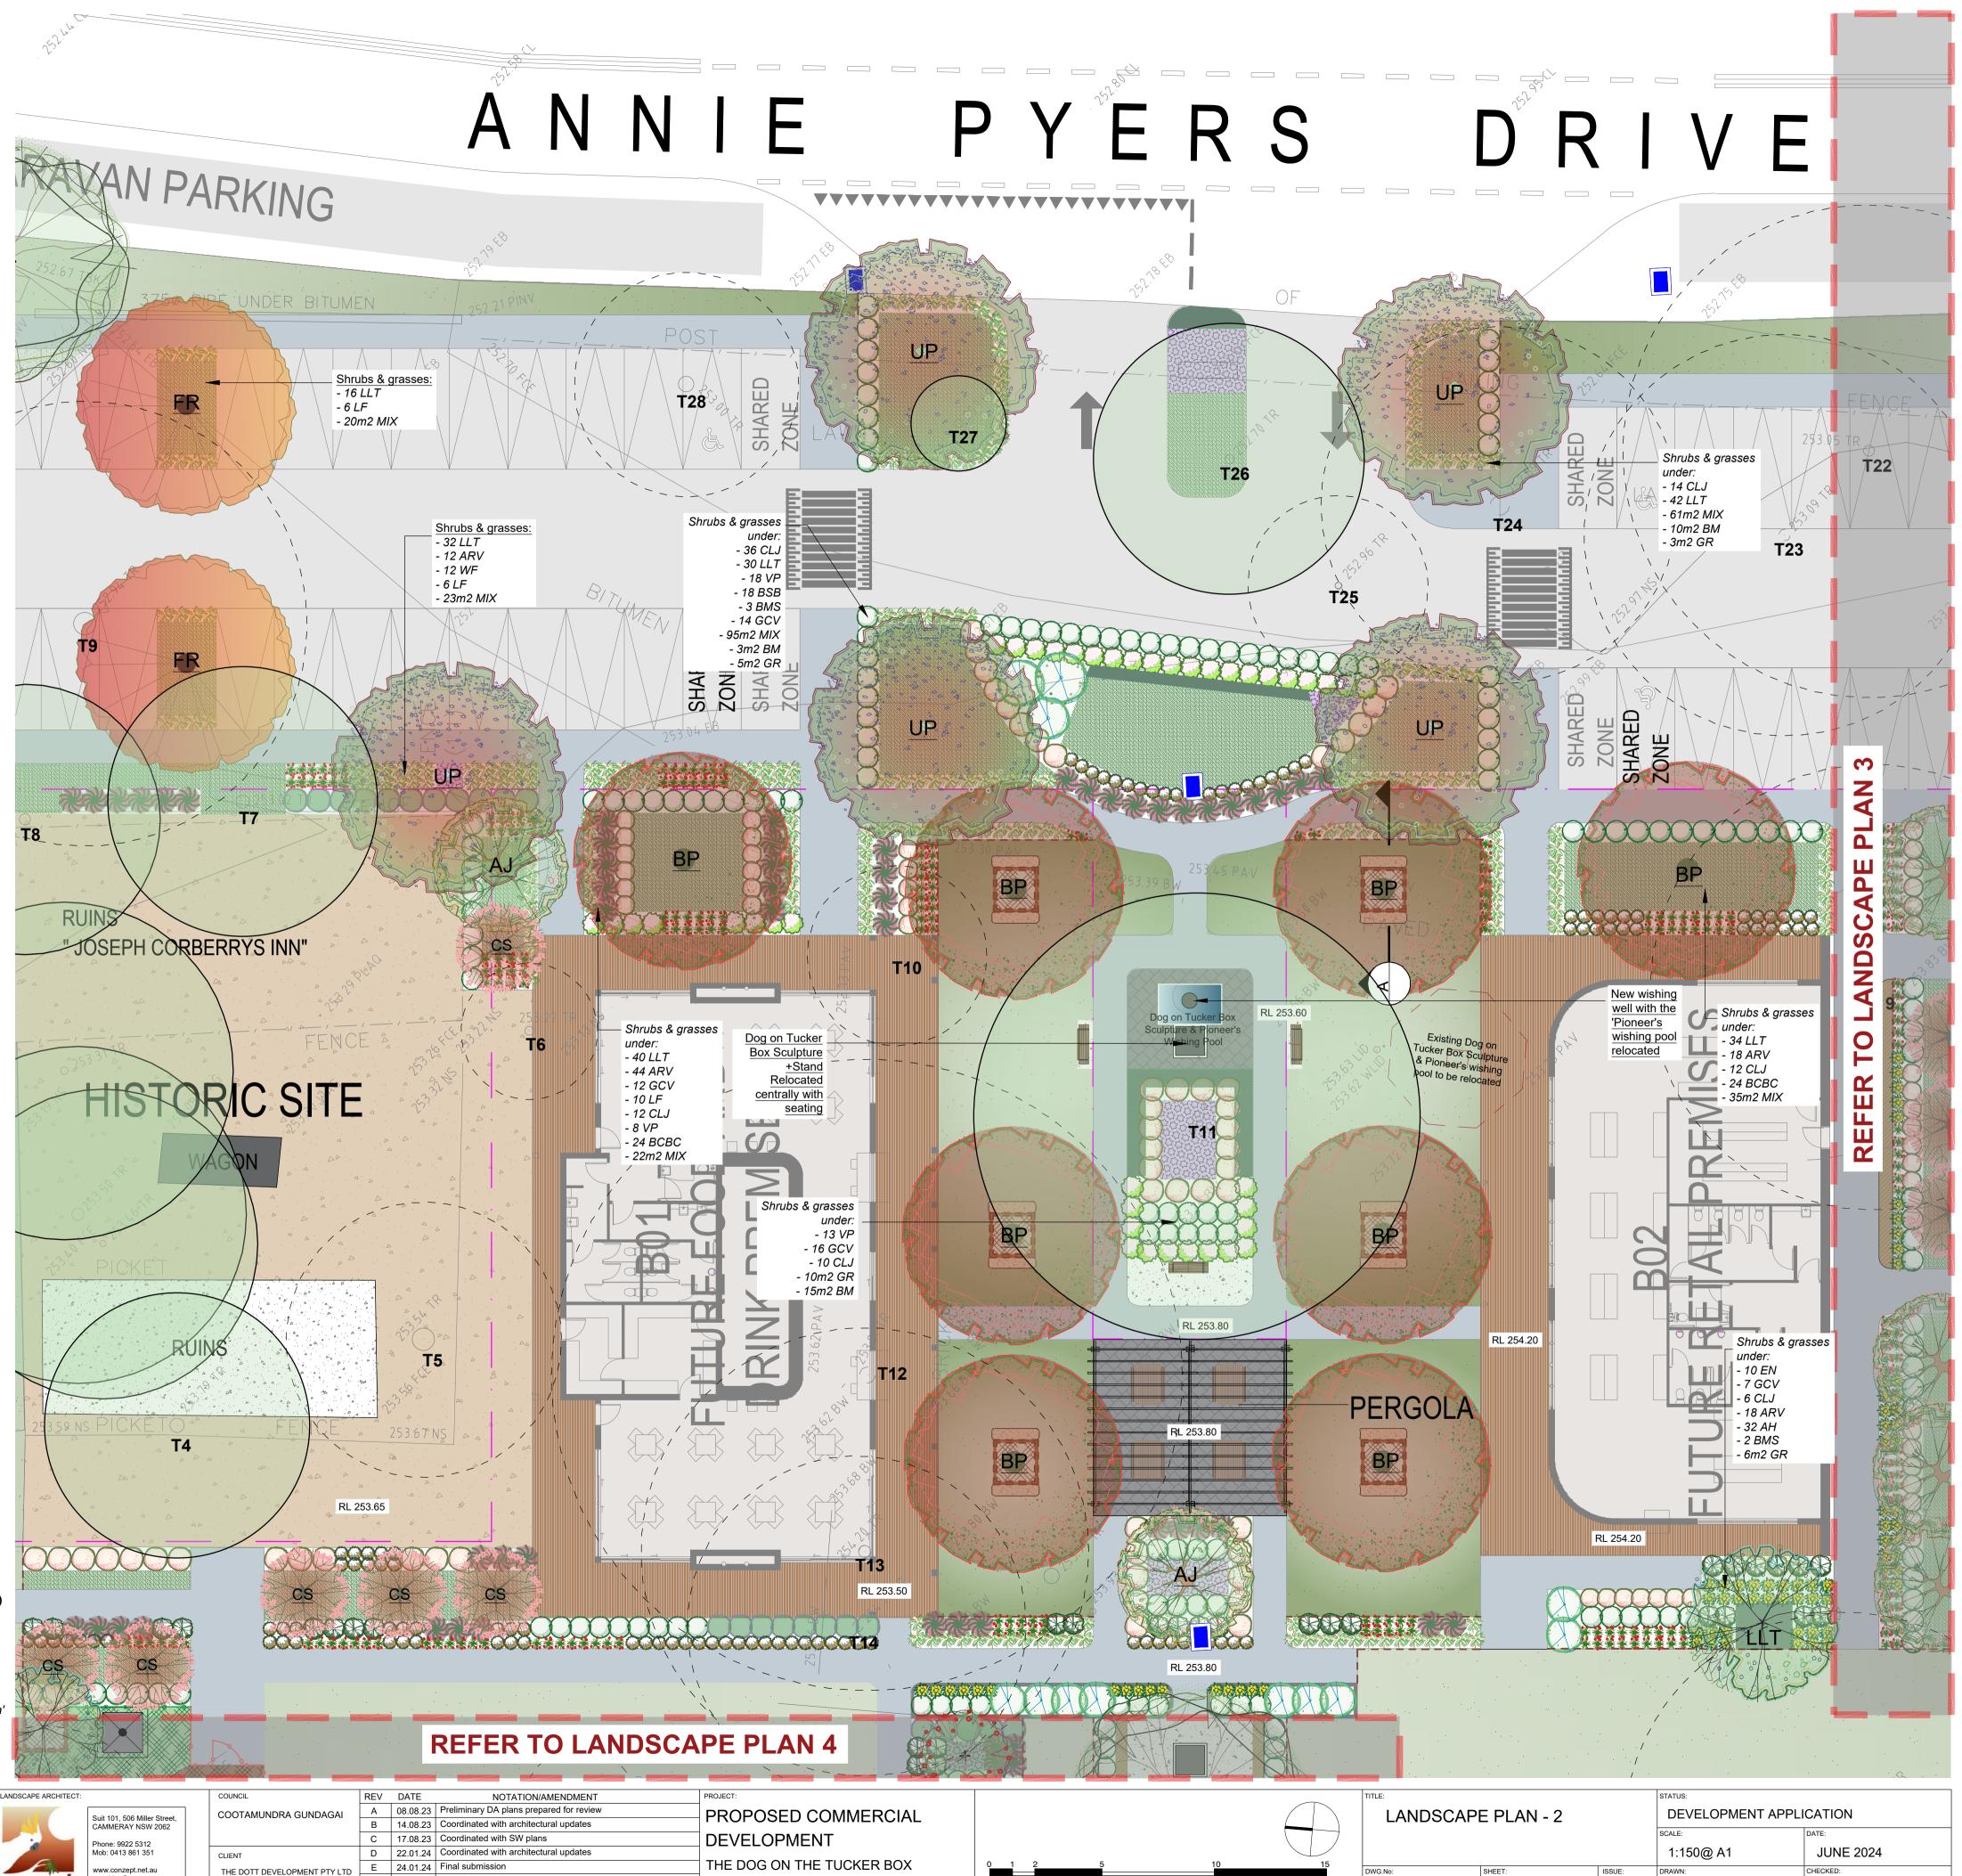

THE DOG ON THE TUCKER BOX 37 ANNIE PYERS DR, GUNDAGAI 1:150

| TITLE:             |         |                | STATUS:                 |                                                                                             |
|--------------------|---------|----------------|-------------------------|---------------------------------------------------------------------------------------------|
| LANDSCAPE PLAN - 2 |         |                | DEVELOPMENT APPLICATION |                                                                                             |
|                    |         |                | SCALE:                  | DATE:                                                                                       |
|                    |         |                | 1:150@ A1               | JUNE 2024                                                                                   |
| DWG.No:            | SHEET:  | ISSUE:         | DRAWN:                  | CHECKED:                                                                                    |
| LPDA 24-24         | 4       | F              | L.Z                     | R.F                                                                                         |
|                    | DWG.No: | DWG.No: SHEET: | DWG.No: SHEET: ISSUE:   | LANDSCAPE PLAN - 2   DEVELOPMENT APPLI     SCALE:   1:150@ A1     DWG.No:   SHEET:   ISSUE: |