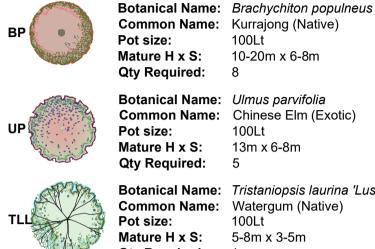

### CANOPY TREES

**Common Name:** Chinese Elm (Exotic) 100Lt Mature H x S: 13m x 6-8m Qty Required: 5 **Botanical Name:** *Tristaniopsis laurina 'Luscious'* **Common Name:** Watergum (Native) 100Lt

**Mature H x S:** 5-8m x 3-5m FR 🏌

Pot size:

Qty Required: 1 Botanical Name: Fraxinus 'Raywoodii' **Common Name:** Claret Ash (Exotic) 100Lt Mature H x S: 10m x 5m Qty Required: 2