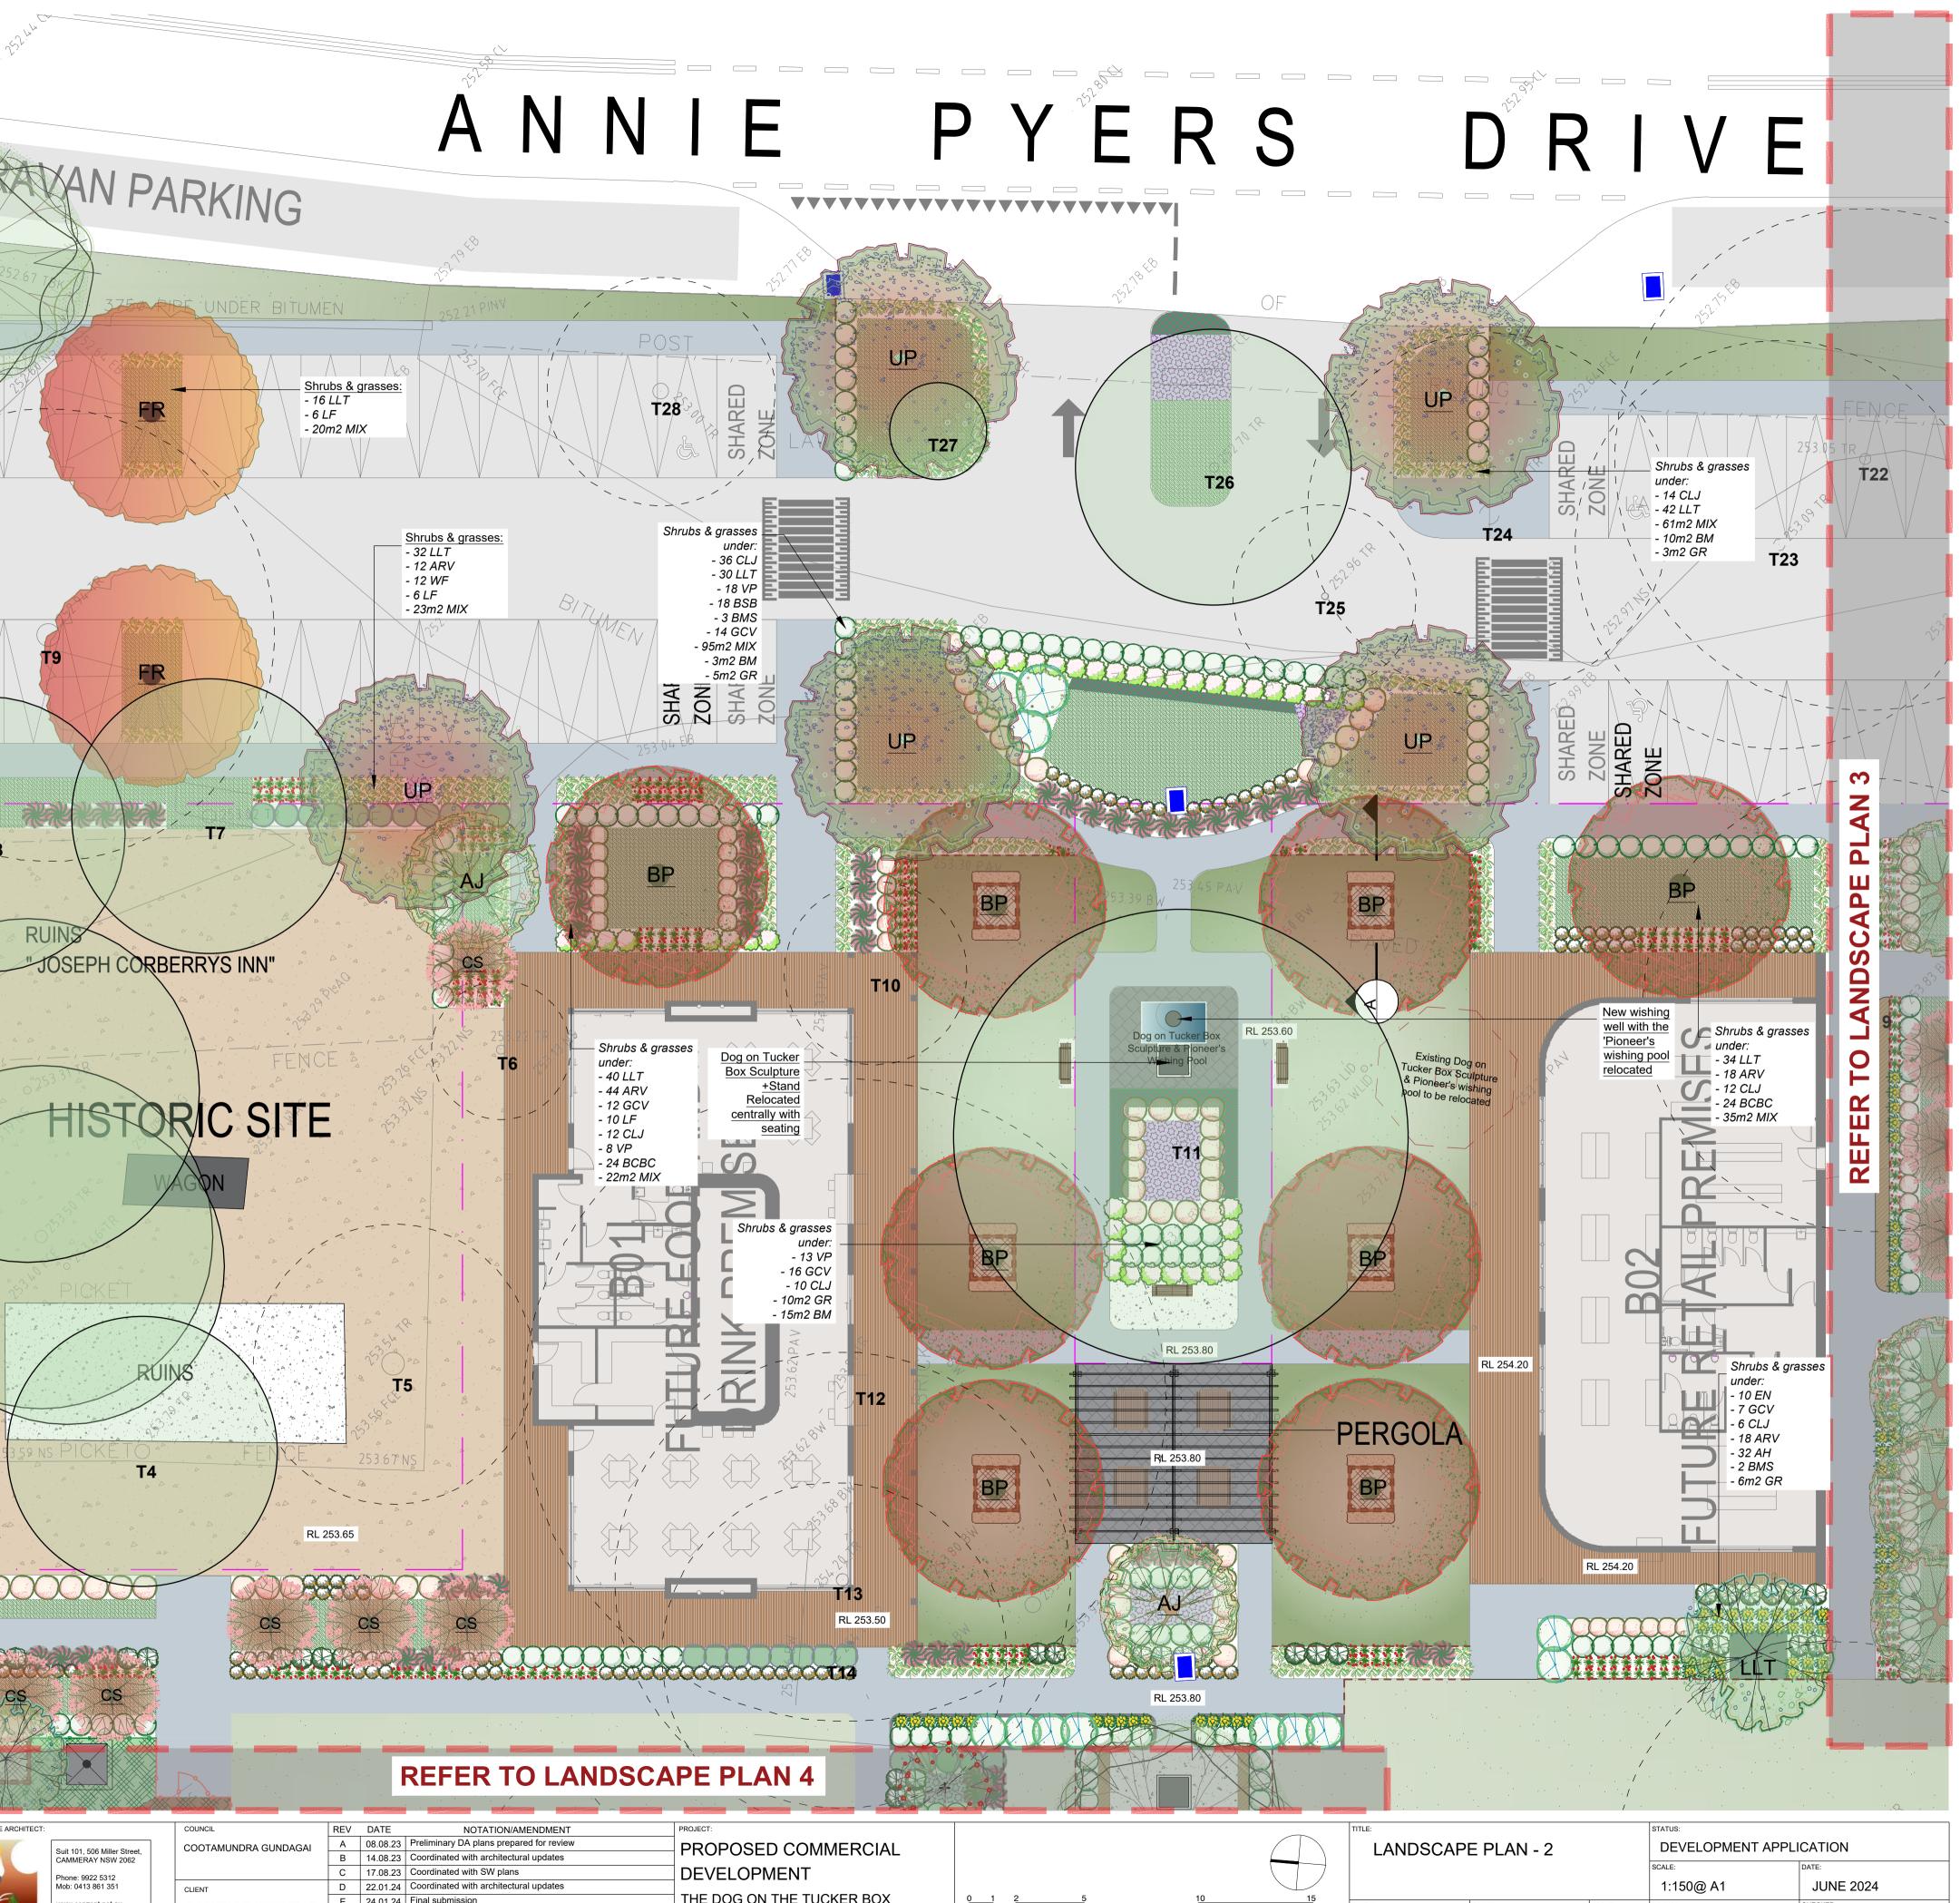

# **LEGEND & SCHEDULE**

1. ALL FINAL PLANT QUANTITIES INDICATED ON PLANS SHALL BE CHECKED AND VERIFIED BY SUCCESSFUL LANDSCAPE CONTRACTOR.

2. ANY PLANT SUBSTITUTES REQUIRED DUE TO UNAVAILABILITY SHALL BE RECOMMENDED BY THE LANDSCAPE CONTRACTOR TO BEST MATCH SUBSTITUTED PLANTS AND APPROVED PRIOR TO PURCHASING BY THE LANDSCAPE ARCHITECT. 3. WORKS CERTIFIED FOR FINAL OCCUPANCY CERTIFICATE ARE TO MATCH

APPROVED LANDSCAPE PLANS. 4. LANDSCAPE CONTRACTOR SHALL LOCATE AND AVOID SITE STORM WATER & DRAINAGE SERVICES. LOCATE TREES A MINIMUM 1.25M FROM PITS 5. ALL PLANTING AROUND EXISTING TREES SHALL BE ADJUSTED TO AVOID

DAMAGE AND CLASHING WITH SURFACE ROOTS 6. THE NATURE STRIP (STREET FRONTAGE) FOR THE SITE IS PUBLIC LAND, AND

ONLY AUTHORIZED WORKS MAY OCCUR HERE. EXISTING CONDITIONS SUCH AS STREET TREES, COUNCIL PLANTING ETC SHALL BE RETAINED AND PROTECTED DURING CONSTRUCTION, UNLESS SPECIFIC APPROVAL HAS BEEN GRANTED FOR NEW WORK IN THIS AREA.

7. ALL TREES TO BE SOURCED IN ACCORDANCE WITH TESTS AND MEASUREMENTS CONTAINED WITHIN AS 2303-2015 - TREE STOCK FOR LANDSCAPE USE

100Lt

### CANOPY TREES

**Common Name:** Chinese Elm (Exotic) 100Lt Mature H x S: 13m x 6-8m Qty Required: 5 **Botanical Name:** *Tristaniopsis laurina 'Luscious'* **Common Name:** Watergum (Native) 100Lt

**Mature H x S:** 5-8m x 3-5m FR 🏌

Pot size:

Qty Required: 1 Botanical Name: Fraxinus 'Raywoodii' **Common Name:** Claret Ash (Exotic) 100Lt Mature H x S: 10m x 5m Qty Required: 2

### GARDEN SCALE AND FEATURE TREES

# Common Name: Persian Silk Tree(Exotic) AJ CS

Pot size: 100Lt **Mature H x S:** 5m x 3-4m Qty Required: 2 **Botanical Name:** Cercis siliquastrum **Common Name:** Judas Tree(Exotic) 100Lt Pot size: Mature H x S: 6m x 4m Qty Required: 6

#### SHRUBS & SCREEN PLANTING Botanical Name: Callistemon 'Little John'

**Common Name:** Bottlebrush (Native) CLJ Pot size: Mature H x S: 1m x 1m Qty Required: 90 Botanical Name: Grevillea 'Crimson Villea' GCV 🖌 Pot size: Pot size: Pot size: Pot size: BMS Pot size:

THE DOG ON THE TUCKER BOX 37 ANNIE PYERS DR, GUNDAGAI 1:150

| TITLE:             |         |                | STATUS:                 |                                                                                             |
|--------------------|---------|----------------|-------------------------|---------------------------------------------------------------------------------------------|
| LANDSCAPE PLAN - 2 |         |                | DEVELOPMENT APPLICATION |                                                                                             |
|                    |         |                | SCALE:                  | DATE:                                                                                       |
|                    |         |                | 1:150@ A1               | JUNE 2024                                                                                   |
| DWG.No:            | SHEET:  | ISSUE:         | DRAWN:                  | CHECKED:                                                                                    |
| LPDA 24-24         | 4       | F              | L.Z                     | R.F                                                                                         |
|                    | DWG.No: | DWG.No: SHEET: | DWG.No: SHEET: ISSUE:   | LANDSCAPE PLAN - 2   DEVELOPMENT APPLI     SCALE:   1:150@ A1     DWG.No:   SHEET:   ISSUE: |